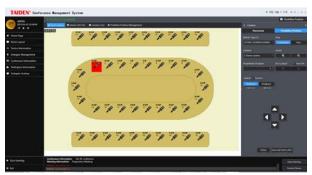

## **Functions**

Carries out automatic video tracking when cooperating with camera and video switch unit.

- Set up video matrix: set input/output channels for computer, camera and other video apparatus according to the connections between video equipment and video switch unit.
  The configuration can be sent to the Congress Main Unit for synchronization
- Video switch: switch among different input and output video signals according to the video matrix
- Camera preset: cooperating with microphone management Software to set and adjust the camera preset for each seat/microphone and to transmit speaker's video picture simultaneously to a hall display
- Camera control: preset the panorama of the conference venue