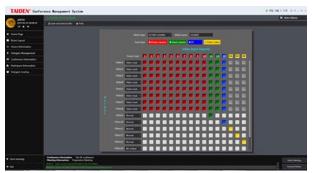

## **Functions**

Carries out automatic video tracking when cooperating with camera and video switch unit.

- Set up video matrix: set input/output channels for computer, camera and other video apparatus according to the connections between video equipment and video switch unit.
  The configuration can be sent to the Congress Main Unit for synchronization
- Video switch: switch among different input and output video signals according to the video matrix
- Camera preset: cooperating with microphone management Software to set and adjust the camera preset for each seat/microphone and to transmit speaker's video picture simultaneously to a hall display
- Camera control: preset the panorama of the conference venue