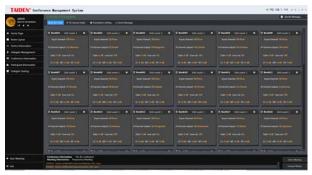

## HCS-4516 Simultaneous Interpretation Software

Interpretation channel setup

Interpreter booth status

## **Functions**

Set up the simultaneous interpretation channels and interpreter booth(s):

- Simultaneous interpretation channel setup:
  - Set the channel number and language for each channel and save into the database
  - Set language and its abbreviation
  - Send the configuration to the Congress Main Unit for synchronization
  - Display Congress Main Unit configuration on the window
- Set up interpreter booth(s)
  - Set the number of interpreter booth, and save into database
  - Set the outgoing for channel A, B and C of each booth
  - Set the auto-relay booths for each interpreter booth
  - Assign the interpreter booth afresh after booths combination
  - Send configuration to the Congress Main Unit for synchronization
- Manage interpreter booth: synchronously control and communicate with the booth during the meeting
  - Booth status and Channel status
  - ◆ Switch output channel
  - Set up interpreter unit microphone parameters (Gain, EQ and Lowcut)
  - Close interpreter unit microphone