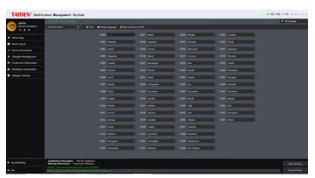

## HCS-4516 Simultaneous Interpretation Software

Interpretation channel setup

Interpreter booth status

## **Functions**

Set up the simultaneous interpretation channels and interpreter booth(s):

- Simultaneous interpretation channel setup:
  - Set the channel number and language for each channel and save into the database
  - Set language and its abbreviation
  - Send the configuration to the Congress Main Unit for synchronization
  - Display Congress Main Unit configuration on the window
- Set up interpreter booth(s)
  - Set the number of interpreter booth, and save into database
  - Set the outgoing for channel A, B and C of each booth
  - Set the auto-relay booths for each interpreter booth
  - Assign the interpreter booth afresh after booths combination
  - Send configuration to the Congress Main Unit for synchronization
- Manage interpreter booth: synchronously control and communicate with the booth during the meeting
  - Booth status and Channel status
  - ◆ Switch output channel
  - Set up interpreter unit microphone parameters (Gain, EQ and Lowcut)
  - Close interpreter unit microphone