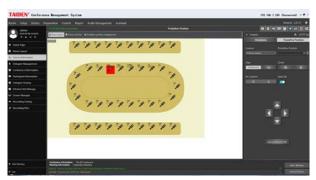

## **Functions**

Carries out automatic video tracking when cooperating with camera and video switch unit.

- Set up video matrix: set input/output channels for computer, camera and other video apparatus according to the connections between video equipment and video switch unit.
  The configuration can be sent to the main unit for synchronization
- Video switch: switch among different input and output video signals according to the video matrix
- Camera preset: cooperating with microphone management software (HCS-5313/80) to set and adjust the camera preset for each seat/microphone and to transmit speaker's video picture simultaneously to a hall display
- Camera control: preset the panorama of the conference venue