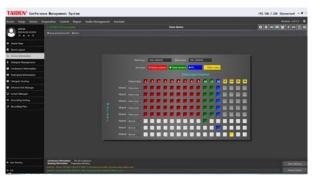

## **Functions**

Carries out automatic video tracking when cooperating with camera and video switch unit.

- Set up video matrix: set input/output channels for computer, camera and other video apparatus according to the connections between video equipment and video switch unit.
  The configuration can be sent to the main unit for synchronization
- Video switch: switch among different input and output video signals according to the video matrix
- Camera preset: cooperating with microphone management software (HCS-5313/80) to set and adjust the camera preset for each seat/microphone and to transmit speaker's video picture simultaneously to a hall display
- Camera control: preset the panorama of the conference venue